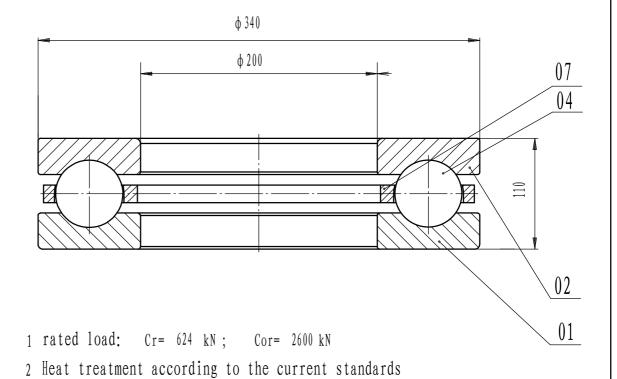

| 07     | cage         |  |     | steel                     |        |         |                                                                                                                                                                                                 |              |                        |
|--------|--------------|--|-----|---------------------------|--------|---------|-------------------------------------------------------------------------------------------------------------------------------------------------------------------------------------------------|--------------|------------------------|
| 04     | steel ball   |  |     | steel GCr15-GB/T18254     |        |         |                                                                                                                                                                                                 |              |                        |
| 02     | shaft washer |  |     | steel GCr15SiMn-GB/T18254 |        |         |                                                                                                                                                                                                 |              |                        |
| 01     | house washer |  |     | steel GCr15SiMn-GB/T18254 |        |         |                                                                                                                                                                                                 |              |                        |
| serial | Name         |  | Qty | Material                  |        | weight  | (kg)                                                                                                                                                                                            | 44.5 KG      |                        |
|        |              |  |     | Thrust                    | t ball | bearing | Add: D1805, No. 3 Lianmeng road, Luoyang, Henan, China. Postal: 471003 Phone: +86-379-68611678 Fax: +86-379-68611679 E-mail: salesMjcb-bearing.com Luoyang Jiecheng Bearing Technology Co., Ltd |              |                        |
|        |              |  |     |                           |        |         | Luoyang Jie                                                                                                                                                                                     | ecneng Beari | ng lechnology Co., Ltd |